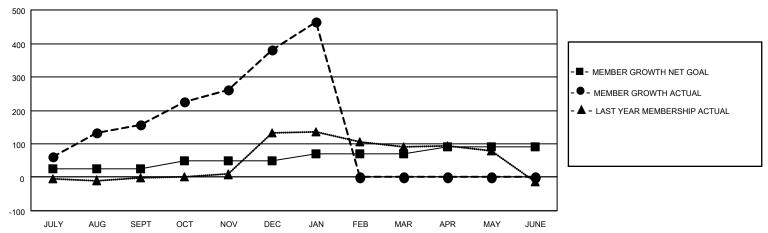

## GOALS AND ACTUAL MEMBERS CUMULATIVE

| DROPPED CLUBS: 0 | 46 CLUBS OF 76 ADDED 1 OR<br>MORE NEW MEMBERS | GENDER DISTRIBUTION             |               |  |
|------------------|-----------------------------------------------|---------------------------------|---------------|--|
|                  | WORE NEW WEWBERS                              | MALE 2,067 (71.35%)             |               |  |
|                  | _                                             | FEMALE                          | 830 (28.65%)  |  |
| DROPPED MEMBERS  |                                               | NON BINARY 0 (0.00%)            |               |  |
|                  |                                               | PREFER NOT TO ANSWER            | 0 (0.00%)     |  |
| DECEASED 3       |                                               |                                 |               |  |
| CLUB CANCELLED 0 | CLICK HERE FOR CUMULATIVE                     | TOTAL FAMILY UNIT MEMBERS 2,044 |               |  |
| OTHER 118        | MEMBERSHIP DATA                               |                                 |               |  |
| TOTAL 121        | · <b> </b>                                    | FAMILY MEMBERS PAYING HAI       | LF DUES 1,409 |  |
|                  |                                               |                                 |               |  |