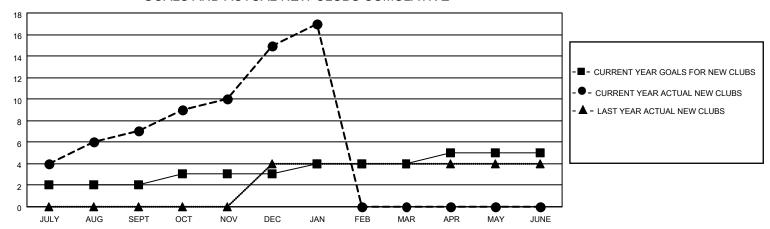

## MONTHLY MEMBERSHIP PROGRESS REPORT

LOCATION INDIA District 3232 J Results as of: 1/31/2022

| Clubs RESULTS FOR 2021-2022 |   |   |   | Members RESULTS FOR 2021-2022 |    |     |    |
|-----------------------------|---|---|---|-------------------------------|----|-----|----|
|                             |   |   |   |                               |    |     |    |
| JULY/AUG/SEPT               | 2 | 7 | 0 | JULY/AUG/SEPT                 | 25 | 243 | 74 |
| OCT/NOV/DEC                 | 1 | 8 | 0 | OCT/NOV/DEC                   | 25 | 262 | 37 |
| JAN/FEB/MAR                 | 1 | 2 | 0 | JAN/FEB/MAR                   | 20 | 93  | 10 |
| APR/MAY/JUNE                | 1 | 0 | 0 | APR/MAY/JUNE                  | 20 | 0   | 0  |

## GOALS AND ACTUAL NEW CLUBS CUMULATIVE



## GOALS AND ACTUAL MEMBERS CUMULATIVE



| DROPPED CLUBS: 0 | 46 CLUBS OF 76 ADDED 1 OR<br>MORE NEW MEMBERS | GENDER DISTRIBUTION             |               |  |
|------------------|-----------------------------------------------|---------------------------------|---------------|--|
|                  | WORE NEW WEWBERS                              | MALE 2,067 (71.35%)             |               |  |
|                  | _                                             | FEMALE                          | 830 (28.65%)  |  |
| DROPPED MEMBERS  |                                               | NON BINARY 0 (0.00%)            |               |  |
|                  |                                               | PREFER NOT TO ANSWER            | 0 (0.00%)     |  |
| DECEASED 3       |